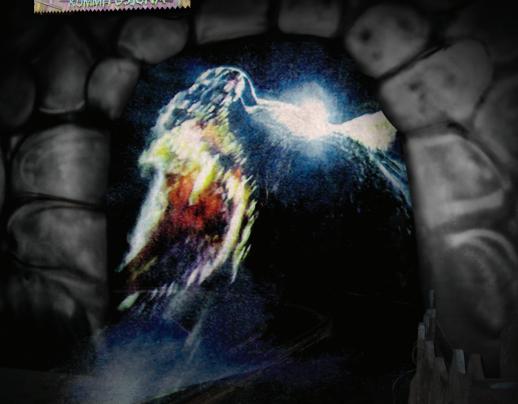

FogScreen projection screen is used to provide one of the "scary" effects on the Ghost Train.

,,

Linnanmäki wants to be a pioneer in everything, and just to give an example, the first hamburgers in Finland were sold at Linnanmäki. Every year there are four to five new or updated rides.In this case we had been looking for something new for the Ghost Train for some time now and when we saw the FogScreen product for the first time, we knew right away that this was the solution we had been looking for, this is something huge."