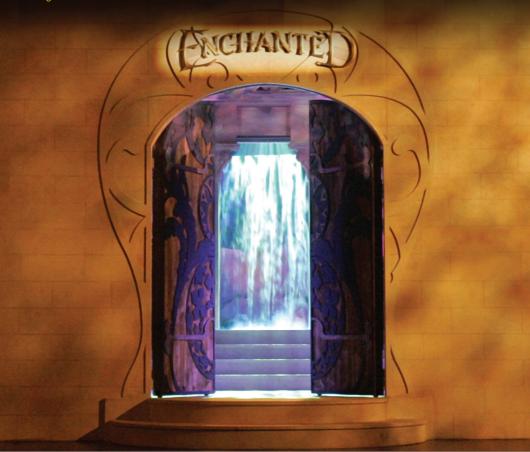

Whilst walking through the experience, the invited attendees will have an exclusive glimpse into the world of the movie (to be released in December/November 2007). One of the key features of the movie is an enchanted wishing well, the effect of which has been created with FogScreen projection screen.

"

We chose FogScreen because of the unique qualities it has that bring the magical well to life", explains Enchanted Experience Project Manager, Maria Walker. "Its real life movement and fluidity capture a water effect like no other. Our concept required guests to walk through the well water effect, without getting wet which FogScreen allowed".